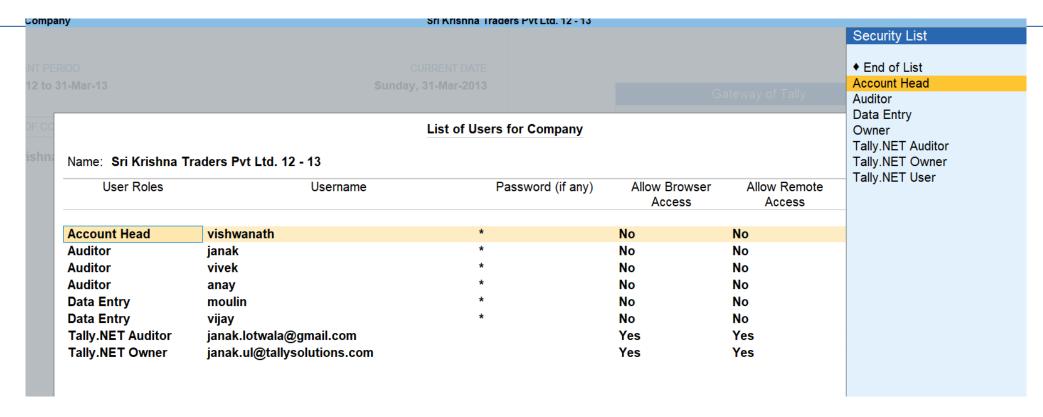

# Security Levels for Company

Name: Sri Krishna Traders Pvt Ltd. 12 - 13

List of Security Levels

#### **Data Entry**

Tally.NET User
Tally.NET Auditor
Tally.NET Owner
Account Head
Auditor

Name of security level : Auditor

Use Basic Facilities of

Days allowed for Back Dated vouchers : 365

Owner

: No

Set/Alter rules for Print Before Save : No

# Creating Users

GOT->Company Info->Security Control->Users & Password