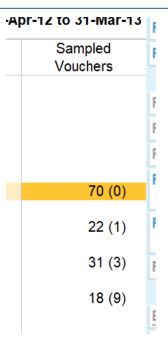

# Auditing Sampled Vouchers

Gateway of Tally
Display More Reports
Analysis & Verification

Data Analysis
Voucher Verification

Quit

| Particulars              | Total |
|--------------------------|-------|
|                          |       |
| Verification of Vouchers | 995   |
| 2. 2 · · ·               | 00.   |

Voucher Verification->Total Vouchers->Sampled Voucher>Click on them

# **Auditing Sampled Vouchers**

# Viewing different Vouchers verification dashboard

| OIL V LIX 1. Oompany              |                | Exchange                  | 9.0010                               | <u>9</u> . Import | xport     |                      |                     | 1 IIIIcip                      |   |
|-----------------------------------|----------------|---------------------------|--------------------------------------|-------------------|-----------|----------------------|---------------------|--------------------------------|---|
| Verification of Vouchers          |                |                           | Sri Krishna Traders Pvt Ltd. 12 - 13 |                   |           |                      | ×                   | F2: Period                     | П |
| Under: ◆ All Items                |                |                           |                                      |                   |           | 1 <b>-A</b> p        | 40 4- 24 84 42      | F3: Company                    | T |
| Particulars                       | Sampling       | Method                    |                                      | Tota<br>Vouch     |           | Verified<br>Vouchers | Sampled<br>Vouchers | F4: Voucher Type               | ; |
|                                   |                |                           |                                      |                   |           |                      |                     | F5                             |   |
| Attendance                        |                |                           |                                      |                   | 78        |                      |                     | F6                             | + |
| Contra<br>Excise - Purchase       |                |                           |                                      |                   | 17<br>1   |                      |                     | F7                             |   |
| Excise - Sales Journal            | All Vouchers   |                           |                                      |                   | 70        |                      | 70 (0)              | F8: Show Sample<br>Vouchers    |   |
| Mfg Journal<br>Payment<br>Payroll | Benford Analy  | ysis(Manually Sampled)    | )                                    |                   | 520<br>60 | 1                    | 22 (1)              | F9: Analysis & Ver<br>Reports  | r |
| Purchase<br>Receipt               | Even Numbere   | d Vouchers ( Manually San | mpled )                              |                   | 62<br>113 | 2                    | 31 (3)              | F10                            |   |
| Sales<br>Timber Purchase          | Specific Perio | d ( Manually Sampled )    |                                      |                   | 63<br>4   | 4                    | 18 (9)              | B: Basis of Values             | s |
| Timber Sales                      |                |                           |                                      |                   | 5         |                      |                     | H: Change View                 |   |
|                                   |                |                           |                                      |                   |           |                      |                     | <u>J</u> :Exception<br>Reports |   |

Voucher Verification->Total Vouchers-> On RHS press Ctrl and Alt for shortcuts and seeing different reports