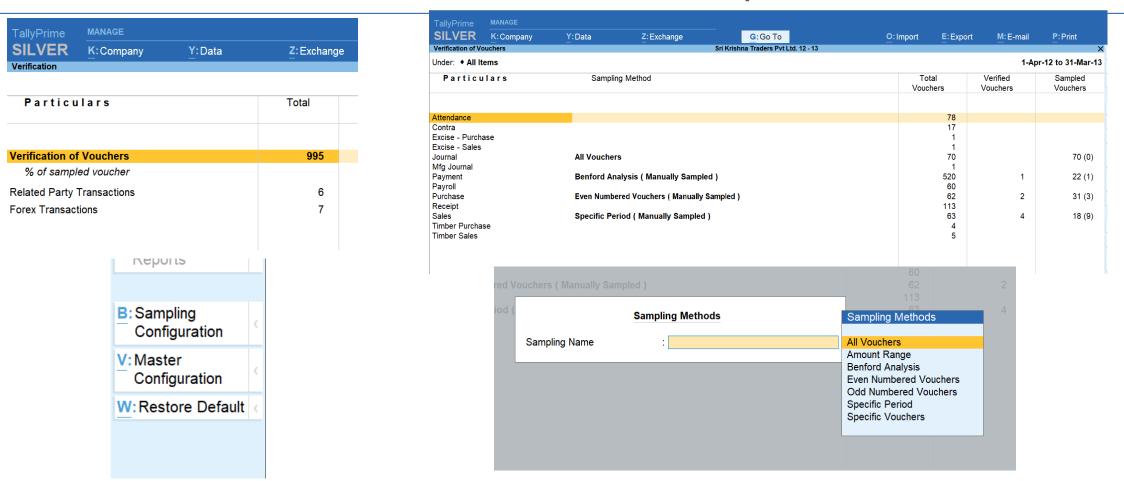

# 2. Creating a Sample for Audit

# Sampling Data

### How to create sample

Analysis & Verification->Voucher Verification->Total Vouchers->Select Ledger type->Sampling Configuration