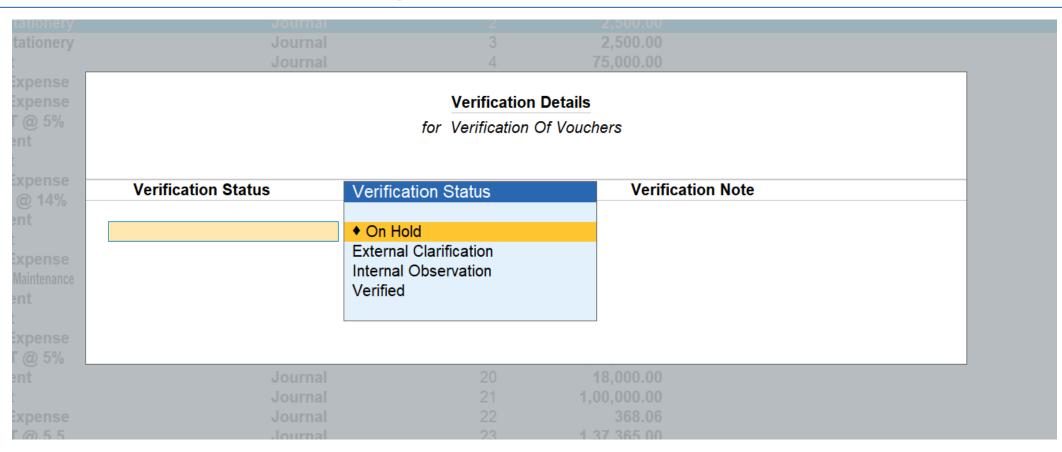

Voucher Verification->Total Vouchers->Sampled Voucher>Click on them

# **Auditing Sampled Vouchers**

# Viewing different Vouchers verification dashboard

| OIL V LIX 1. Oompany              |                | Exchange                  | 9.0010                               | <u>9</u> . Import | xport     |                      |                     | 1 IIIIcip                      |   |
|-----------------------------------|----------------|---------------------------|--------------------------------------|-------------------|-----------|----------------------|---------------------|--------------------------------|---|
| Verification of Vouchers          |                |                           | Sri Krishna Traders Pvt Ltd. 12 - 13 |                   |           |                      | ×                   | F2: Period                     | П |
| Under: ◆ All Items                |                |                           |                                      |                   |           | 1 <b>-A</b> p        | 40 4- 24 84 42      | F3: Company                    | T |
| Particulars                       | Sampling       | Method                    |                                      | Tota<br>Vouch     |           | Verified<br>Vouchers | Sampled<br>Vouchers | F4: Voucher Type               | ; |
|                                   |                |                           |                                      |                   |           |                      |                     | F5                             |   |
| Attendance                        |                |                           |                                      |                   | 78        |                      |                     | F6                             | + |
| Contra<br>Excise - Purchase       |                |                           |                                      |                   | 17<br>1   |                      |                     | F7                             |   |
| Excise - Sales Journal            | All Vouchers   |                           |                                      |                   | 70        |                      | 70 (0)              | F8: Show Sample<br>Vouchers    |   |
| Mfg Journal<br>Payment<br>Payroll | Benford Analy  | ysis(Manually Sampled)    | )                                    |                   | 520<br>60 | 1                    | 22 (1)              | F9: Analysis & Ver<br>Reports  | r |
| Purchase<br>Receipt               | Even Numbere   | d Vouchers ( Manually San | mpled )                              |                   | 62<br>113 | 2                    | 31 (3)              | F10                            |   |
| Sales<br>Timber Purchase          | Specific Perio | d ( Manually Sampled )    |                                      |                   | 63<br>4   | 4                    | 18 (9)              | B: Basis of Values             | s |
| Timber Sales                      |                |                           |                                      |                   | 5         |                      |                     | H: Change View                 |   |
|                                   |                |                           |                                      |                   |           |                      |                     | <u>J</u> :Exception<br>Reports |   |