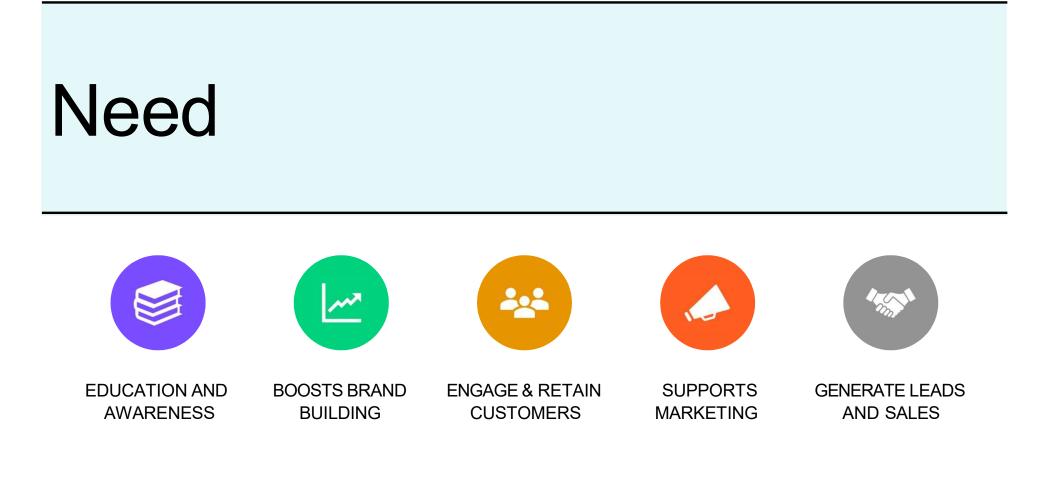

# Emerging Field of Content Writing....

What is content writing???

Content writing is creating valuable and engaging content to inform, entertain, and persuade a target audience.

Know not only who you're writing for but also who will ultimately be reading your work!!