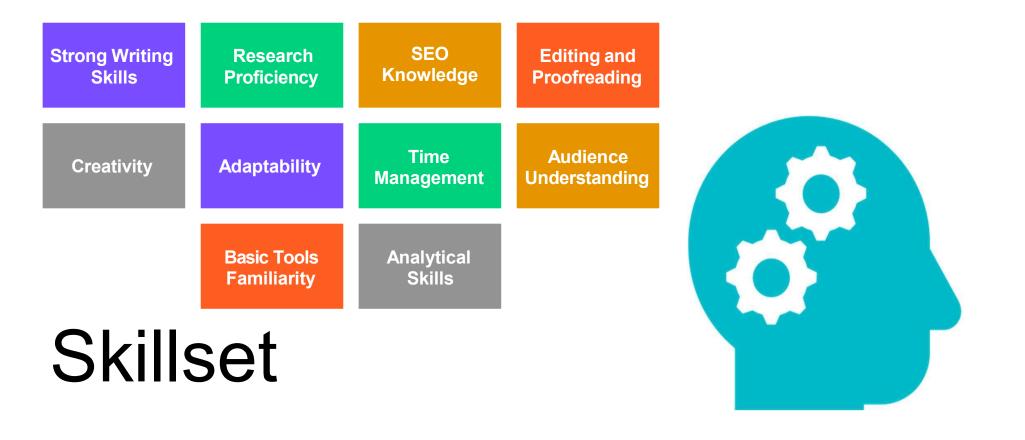

# Emerging Field of Content Writing....

What is content writing???

Content writing is creating valuable and engaging content to inform, entertain, and persuade a target audience.

Know not only who you're writing for but also who will ultimately be reading your work!!